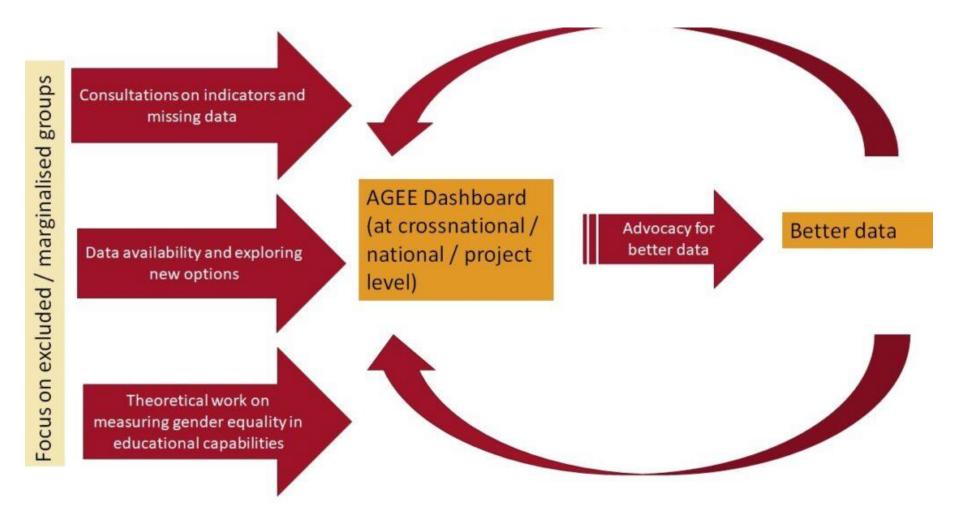

### AGEE as a process working to identify and plan for richer sources of data, thinking about consultation, scale and transformation