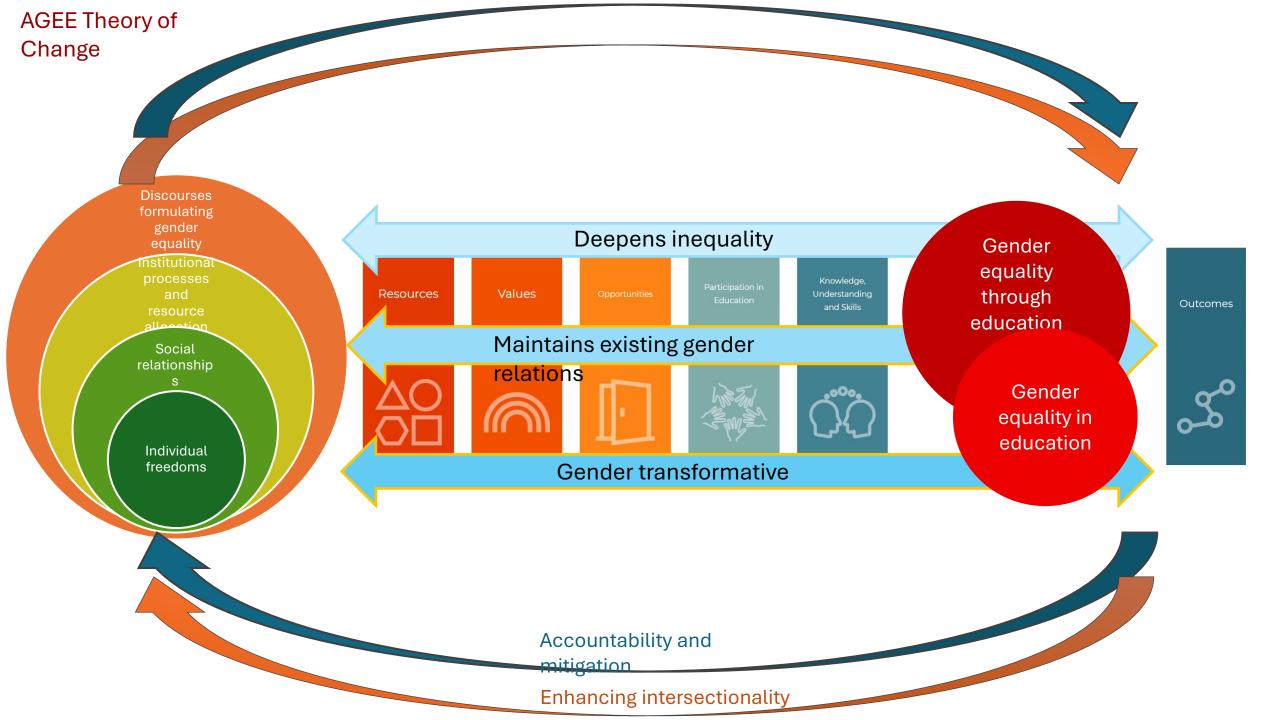

### AGEE as a process working to identify and plan for richer sources of data, thinking about consultation, scale and transformation