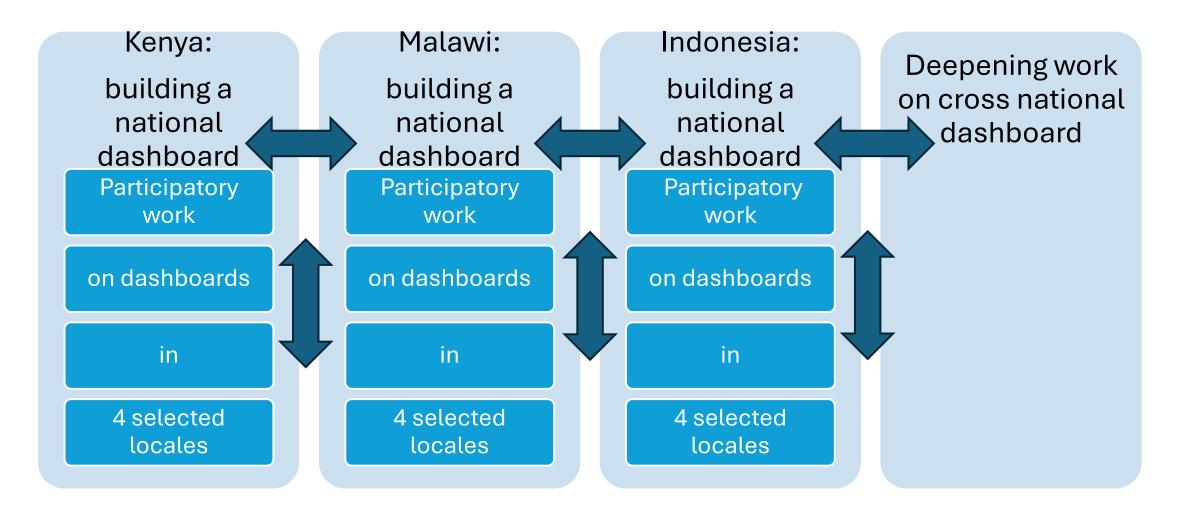

### AGEE as a process working to identify and plan for richer sources of data, thinking about consultation, scale and transformation